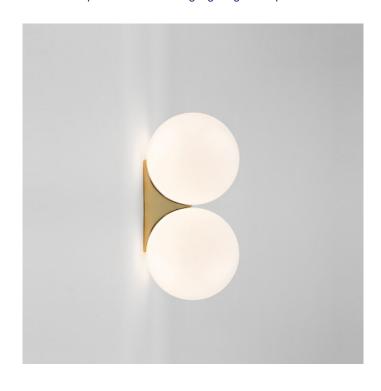

## PRODUCT DESCRIPTION

**Designer:** Michael Anastassiades

Michael Anastassiades - Double Sconce 150

Material:

Polished brass or polished nickel-plated brass

Mouth blown opaline glass

## PRODUCT SPECIFICATION

Light Source: 2 x G9, 3,5W LED, 330 Lumens 2700k (Included)

IP Code: 20

**Dimming:** Dimmable via mains phase dimming.

Dimensions: Ø 15 cm

30.4 cm height

For all sales and technical enquiries, please contact: