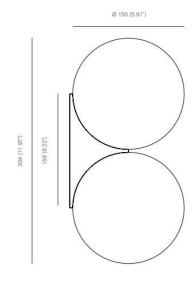

## PRODUCT SPECIFICATION

Light Source: 2 x G9, 3,5W LED, 330 Lumens 2700k (Included)

IP Code: 20

**Dimming:** Dimmable via mains phase dimming.

Dimensions: Ø 15 cm

30.4 cm height

For all sales and technical enquiries, please contact: