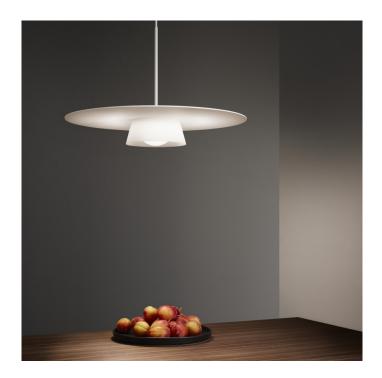

### Case Sum Suspension.

The sculptural Sum pendant collection features an innovative LED module, allowing the pendant to be fitted directly to mains without a driver or transformer. A white/black silicone shade surrounds the module, above which balances a large, floating disc and cable tube in a textured white or black finish.