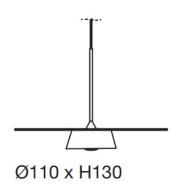

#### PRODUCT SPECIFICATION

Light Source: 18W, 3000K, 1580lumens IP Code: 20 Dimming: Dimmable via Triac dimming systems Dimensions: Ø110mm 130mm height

For all sales and technical enquiries, please contact: