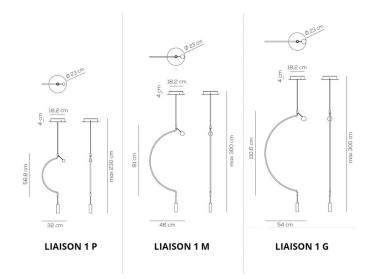

#### **PRODUCT SPECIFICATION**

**Axelight** 

LA5725

| Light<br>Source: | 9W, 3000K, 671lumens                                                                                            |
|------------------|-----------------------------------------------------------------------------------------------------------------|
| IP Code:         | 20                                                                                                              |
| Dimming:         | Dimmable via 1-10v dimming systems. Please consult your electrician, additional wiring may be required on site. |
| Dimensions:      | Liaison 1 P<br>56.8 cm height<br>32 cm width<br>max 230 cm drop height<br>Ø 23 x 4 cm ceiling canopy            |
|                  | Liaison 1 M<br>91 cm height<br>46 cm width<br>max 300 cm drop height<br>Ø 23 x 4 cm ceiling canopy              |
|                  | Liaison 1 G<br>110.6 cm height<br>54 cm width<br>max 300 cm drop height                                         |

Ø 23 x 4 cm ceiling canopy