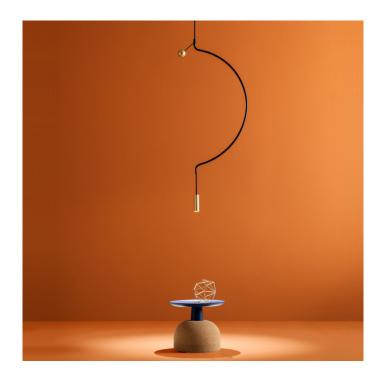

## Liaison 1 by Axolight

Liaison is all about geometry; it plays with the fundamental shapes of the cylinder, the sphere and the circle. Harmoniously combined, these geometric shapes create a unique and elegant item. Sara Moroni designed the Liaison collection for Axolight, which is made of black or gold elements. Each element is hand crafted and when put together they create a single suspension or a larger composition. The semi-circle carries inside the cables into the cylinder, which houses the LED source. Finally, the sphere at the top, maintains the balance of the entire light.

Liaison 1 is available in three sizes (reflecting a small, medium and large size), with an integrated LED source the lights are energy efficient. There three colour combination options: all black, gold arch with black sphere/cylinder or black arch and gold sphere/cylinder.