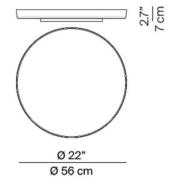

#### PRODUCT SPECIFICATION

Light

75W, 2700K, 3753 Lumens

Source:

IP Code: 20

Dimming: D

Dimmable via Push/DALI dimming systems.

Please consult your electrician, additional wiring

may be required on site.

Dimensions: Depth: 7cm

Ø56cm

For all sales and technical enquiries, please contact:

+44 (0)114 263 4266

info@davidvillagelighting.co.uk

www.davidvillagelighting.co.uk