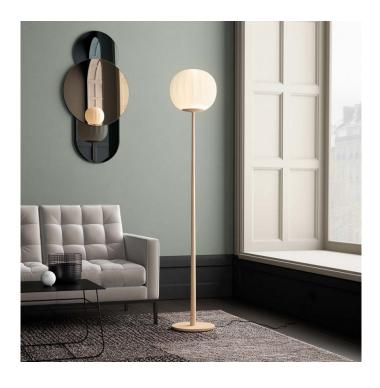

### Luceplan Lita Floor Lamp

The Lita Floor Lamp, designed by David Dolcini, is a perfect combination of natural elements and modern day technology. If you are looking for a way to optimise the ambience of your space, look no further. The Lita Floor Lamp is a perfect example of how you don't have to sacrifice elegance for a sturdy design.

The two finish options offer two different styles. The ash wood finish is a more natural and calming style, great for Scandinavian or minimalistic interiors. The white finish adds a burst of modernity and is an amazing fit for more contemporary spaces. The rounded surface of the glass diffuser hosts subtle vertical ridges, blurring at each end of the sphere and creating delicate and harmonious lines.

This minimalist lamp produces a gentle and even light, it also features a built in dimmable function in order for you to personalise the ambience of your space. The Luceplan Lita Floor Lamp can be a great new addition in a lounge, next to your desk, or even in a bedroom.