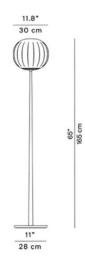

#### PRODUCT SPECIFICATION

Light Source: 1 x Max 16W LED E27 (excluded)

IP Code: 20

**Dimming:** In line dimmer included on cable.

Dimensions: Ø30cm

H: 165cm Base: 28cm

Cable Length: 225cm