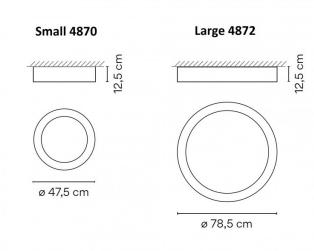

### PRODUCT SPECIFICATION

 $\vee | 3 | \Lambda$ 

LA5681

- Light<br/>Source:Small 4870 26.5W, 2700K, 1458 Lumens<br/>Large 4872 50W, 2700K, 3967 LumensIP Code:20Dimming:Dimmable via Dali/1-10v/push to make dimming
- systems. Please consult your electrician, additional wiring may be required on site.
- Dimensions: Small 4870 Ø47.5cm, Height: 12.5cm Large 4872 - Ø78.5cm, Height: 12.5cm