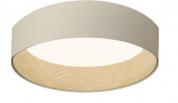

## Vibia Duo Ceiling LED Round Light

Designed by Ramos & Bassols, the Vibia Duo Round LED Ceiling Light has a simple and effective silhouette, casting a downwarddirected illumination that spreads evenly and thoroughly in your interior. The ceiling light is made from aluminium which contrasts with the natural wood interior, creating a beautiful juxtaposition that embodies the name Duo.

The integrated LED light source is also concealed by a diffuser, producing a glare-free light that is bright without dazzling. Suitable in multiple or alone for general or main lighting, the Duo round ceiling lamp is available in a subtle cream or graphite colour, small or large. Use in professional spaces, homes or hospitality for useful and stylish lighting.