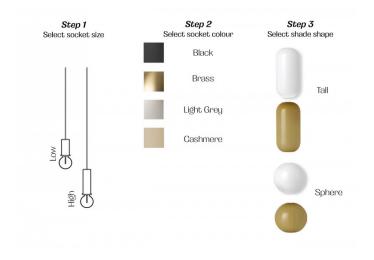

#### PRODUCT SPECIFICATION

Light Source: 1 x max 25W E27 (excluded)

OR

1 x max 13W LED E27 (excluded)

IP Code: 22

**Dimming:** Dimmable via mains phase dimming

Dimensions: Low socket - H 10.2 x W 6 x D 6 cm

High socket - H 17 x W 6 x D 6 cm Tall shade - Ø 18.6 cm x H 34.2 cm Sphere shade - Ø 25 cm x H 23.6 cm