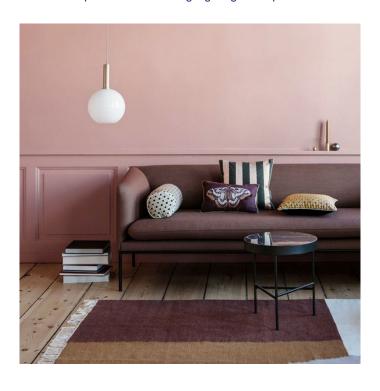

## ferm LIVING Collect - Opal Shade

With a seemingly infinite range of expressions, ferm LIVING's innovative and interchangeable lighting system allows you to create customised and contemporary looks in each and every room. Offered in a fully compatible series of multiple shapes and colours, COLLECT Lighting gives you the freedom to create beautiful lighting solutions.

The socket pendant comes complete with a decorative brass ring, canopy ceiling mount and 3M fabric-covered electrical cord.