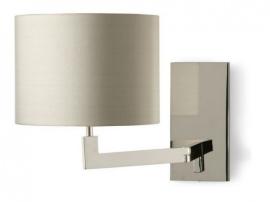

### **PRODUCT DESCRIPTION**

Porta Romana Bentley Wall Lamp SWL08. A properly useful bedside Wall Light with a practical, long reach designed by Jack Bentley.

David

Village Lighting

(Pictured finish) NICKEL WITH PUTTY SHADE

BACKPLATE DIMENSIONS H 240mm x W 120mm

FINISHES 1 Bronze /2 Nickel /3 Polished Brass

#### **PRODUCT SPECIFICATION**

Light Source: 1 x max 8W LED E27 GLS (excluded) IP Code: 20

Dimensions: HEIGHT 240mm HEIGHT WITH SHADE 350mm **PROJECTION 540mm** WIDTH 260mm WIDTH WITH SHADE 368mm