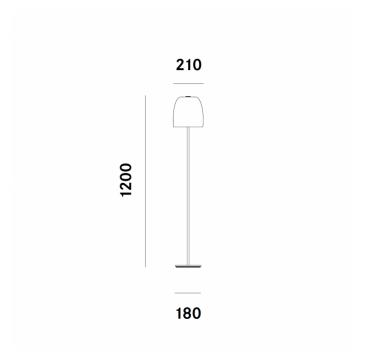

#### PRODUCT SPECIFICATION

Light Source: 1 x G9 LED (excluded)

IP Code: 20

Dimensions: Ø21cm shade

120cm height Ø18cm base

For all sales and technical enquiries, please contact:

+44 (0)114 263 4266

info@davidvillagelighting.co.uk