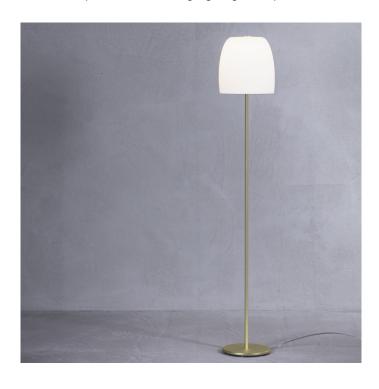

## **Notte Floor Lamp by Prandina**

The Notte Floor lamp is part of the <u>Prandina Notte collection</u>, a range that represents the design ethos of Prandina. The lampshade is made from blown opal glass, diffusing the light to emanate a welcoming and soft glow. The body is made from metal in 2 different finishes so you can choose the right flourish for your space. This floor lamp is best suited in lounges, reception areas and dining rooms and can be used in domestic and commercial settings.

The Notte floor light is a stylish and elegant lamp that uses classic lines and design ideals whilst maintaining a contemporary edge. You can also match this light with the Prandina table lamp to have a room inspired by Prandina.