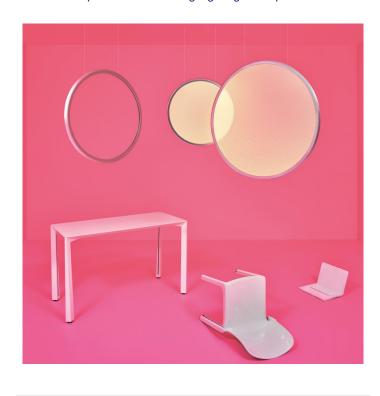

## **Discovery Vertical by Artemide**

Discovery Vertical lights are the ingenious design of Ernesto Gismondi, founder of the Studio Artemide S.a.s., from which the Artemide Group was formed. Discovery Vertical is an immaterial light, almost absent and unobtrusive. The light is comprised of an aluminium rim, hosting the LED strips that in turn project light into a transparent PMMA surface. The light only becomes perceptible when switched on, and the central surface is outlined by the light. A magical transition between a fully transparent and clear central surface that becomes a beam of light in a uniform way. The suspension is available in three sizes with a diameter choice of 70cm, 100cm or 140cm. Discovery Vertical is a sibling to the Discovery suspension, which lies flat, hanging from the ceiling. This suspension is also available in an App Compatible version, fully controlled via the Artemide App.