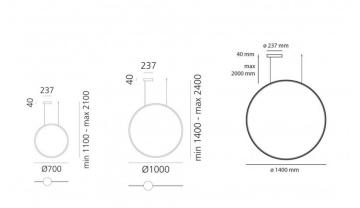

Dimensions: Vertical 70 - Ø70cm, 110-210cm cord

Vertical 100 - Ø100cm, 140-240cm cord Vertical 140 - Ø140cm, 180-280cm cord

Ø 23.7 cm ceiling rose