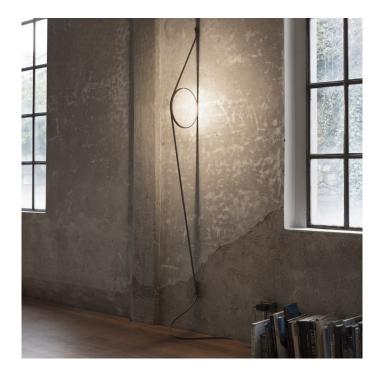

## LA5573/W

FLOS

SOURCE: https://www.davidvillagelighting.co.uk/product/Flos-Wirering-LED-Wall-Light/19272

### PRODUCT SPECIFICATION

Light Source: 16W, 2700K, 712 lumens

IP Code: 20 Dimming: In line dimmer included on cable Dimensions: Ø31cm ring 208cm height 32cm depth 250cm cable length

### Wirering LED Wall Light by Flos

The Wirering LED wall light by designer Formfantasma is an innovative and contemporary design providing indirect light emission. Stripped back to its most essential elements, offering beauty never seen before from a wall sconce, the Wirering wall lamp makes a statement about minimalist design and its decorative impact.

Available with a grey cable, and four ring colours, gold, grey, black and white, this wall light can be used to create a bespoke design to suit your room and interior perfectly. The unique design of the Wirering LED wall lamp has a body in calendared, extruded aluminium with a galvanised or varnished finish with a special tangent cable made from coloured rubber which provides the power supply. The cable is fixed to the wall with ABS joints in the same finish as the ring.