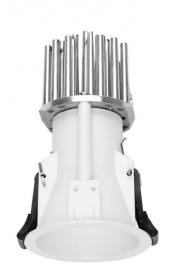

## **Light Attack Rap Downlight LED**

LA3554

SOURCE: https://www.davidvillagelighting.co.uk/product/Light-Attack-Rap-Downlight-LED/19257

## PRODUCT DESCRIPTION

Light Attack Rap Downlight.

This downlight provides outstanding performance for both ambient lighting and a wall washing effect when fitted with asymmetric optical compartment.

Main features: aluminium casting coasted with embossed effect; thin flange that blends into the ceiling. Photo-engraved shade with light-diffusing and protective function.