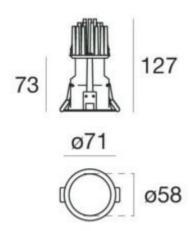

## PRODUCT SPECIFICATION

Light Source: 10W, 3000K, 1194 lumens

IP Code: 65

Dimensions: 64mm cut out

For all sales and technical enquiries, please contact:

+44 (0)114 263 4266

info@davidvillagelighting.co.uk