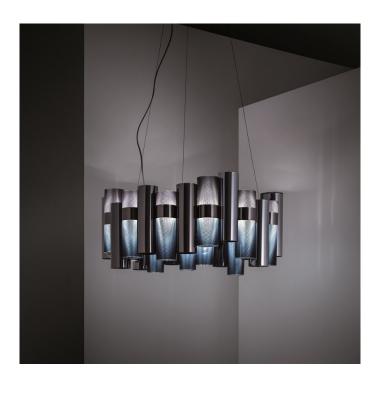

### Slamp La Lollo Suspension

La Lollo is a tribute to the roaring 50s, a beautifully crafted, cylindrical shaped Lamp which selects the best modern technology and materials in its production. The patented technopolymer cylinders are arranged around the light source - these cylinders come in various metal coatings and geometric patterns. Each finish is made of a different material: Lentiflex®, Opalflex®, Goldflex®, Pewterflex® and Cristalflex® from the Slamp brand.

When switched on, the light is reflected in an inimitable way in all directions, creating a unique lighting effect and harmonious room lighting. Whether suspended individually or in a collection of multiple chandeliers, La Lollo is perfect for both domestic and public spaces alike, as well as eye-catching installations.

To offer greater brightness, the bands of Lentiflex® cylinders which were on the original La Lollo Suspension have now been removed.