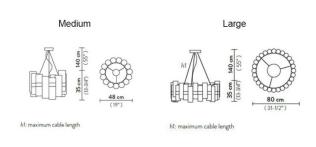

Dimensions: Medium:

Ø48cm Height: 35cm

Large: Ø80cm Height: 35cm

X Large: Ø80cm Height: 83cm

Maximum Drop: 140cm