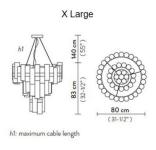

Dimensions: Medium:

Ø48cm Height: 35cm

Large: Ø80cm Height: 35cm

X Large: Ø80cm Height: 83cm

Maximum Drop: 140cm