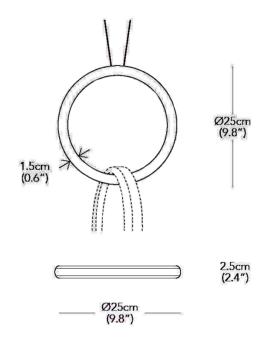

sure Ø 25cm. With integrated LED technology, the pendant source creates a 360° diffusion that is effective and striking.

Circus 250 LED pendant is available in a black or brass colour finish, the Circus 250 pendant is available in many configurations and can have from 2 rings up to 11 rings on a single fixture. The pendant lamp is suitable for both homes and professional spaces and has a modern and contemporary aesthetic which is perfect for many design schemes. The Circus Pendant is also available as a 750 LED pendant.

#### PRODUCT SPECIFICATION

Light

19.2W 3000K 2304 Lumens

Source:

IP Code: 20

**Dimming:** Dim

Dimmable via 1-10v dimming systems. Please

consult your electrician, additional wiring may be

required on site.

Dimensions: Diameter: Ø 25cm

Depth: 1.5cm Width: 2.5cm





#### For all sales and technical enquiries, please contact:

+44 (0)114 263 4266

info@davidvillagelighting.co.uk

www.davidvillagelighting.co.uk