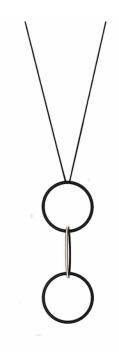

## Circus 250 LED Pendant Light by Resident

The Circus 250 LED pendant is made up of a system of interconnected rings that all measure Ø 25cm. With integrated LED technology, the pendant source creates a 360° diffusion that is effective and striking.

Circus 250 LED pendant is available in a black or brass colour finish, the Circus 250 pendant is available in many configurations and can have from 2 rings up to 11 rings on a single fixture. The pendant lamp is suitable for both homes and professional spaces and has a modern and contemporary aesthetic which is perfect for many design schemes. The Circus Pendant is also available as a 750 LED pendant.