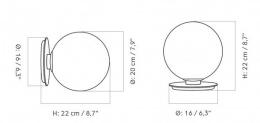

#### PRODUCT SPECIFICATION

Light Source: 1 x max 6.5W E27 LED (included)

IP Code: 20

**Dimming:** In line dimmer included on cable

Dimensions: Ø20cm shade

22cm height

22cm depth from wall

Ø16cm base

200cm cable length

For all sales and technical enquiries, please contact:

+44 (0)114 263 4266

info@davidvillagelighting.co.uk

www.davidvillagelighting.co.uk