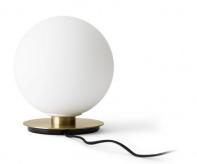

## TR Bulb Table and Wall Lamp by Audo Copenhagen

A versatile and contemporary lighting solution, the TR Bulb table and wall light was designed by Tim Rundle as part of the <u>Audo Copenhagen TR Bulb collection</u>. Suitable for installation on the wall, or simply used on tables, shelves, side tables and desks, this wall/table lamp has a beautiful and simplistic design.

The TR Bulb wall and table lamp is available with the choice of either a shiny opal or matt opal lampshade and a brushed brass base, so you can find the right look for your interior. The gorgeous glass opal shade diffuses the light, creating a warm and effective glow, perfect for use in commercial and domestic settings.