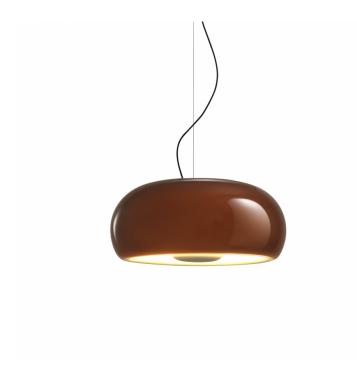

## **Marset Vetra Pendant Light**

Minimal, classic and muted are the first impressions of the Vetra by Joan Gaspar for Marset. Once illuminated, Vetra gives a surprising glowing, opal effect which is timeless and comforting. Marset Vetra gives off more light than one would expect, giving off mostly downward light and an all-round glow from its glass shade creating a glare-free light.

Vetra by Marset is perfect for dining areas with intimate gatherings, living rooms and even bedrooms due to the soft, welcoming light quality.