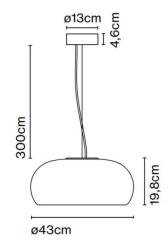

#### PRODUCT SPECIFICATION

**Light** 21.7W, 2700K, 881 Lumens

Source:

IP Code: 20

Dimming: Dimmable via phase cut dimmer leading and

trailing edge.

Dimensions: Shade: Ø43cm

Shade Height: 19.8cm Ceiling Canopy: Ø13cm Cable Length: 300cm