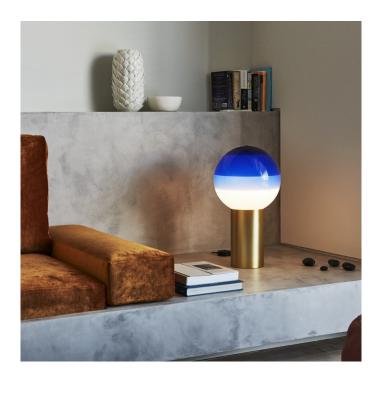

## Marset Dipping Light M LED table lamp

Marset Dipping Light is more than just a functional lamp, it's designer Jordi Canudas wanted to create something that would excite. When Dipping light is turned on, its different gradient tones of colour sift the light, creating a stunning ambient effect. When the lamp is not in use, its coloured glass sphere acts as beautiful eye-catching design piece for a shelf, bedside, or table.

The designer Jordi Canudas always seeks to be surprised be light and continues to experiments with it, he aims to capture the essence of light. Dipping Light came to fruition as one of these experiments – dipping a lit bulb into paint several times – with the end result inspiring this table lamp.

The base is available in brass and graphite with five coloured glass finishes to choose from.

Marset Dipping light medium is the perfect decorative piece for living rooms and social areas to create a welcoming ambience as well as a stylish feature.