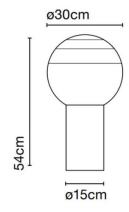

#### PRODUCT SPECIFICATION

Light Source: 8.6W, 2700K, 765 Lumens

IP Code: 20

**Dimming:** Integrated dimmer on the product.

Dimensions: Shade: Ø30cm

Base: Ø15cm Height: 54cm

Cable Length: 175cm