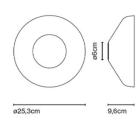

#### PRODUCT SPECIFICATION

Light Source: Aura Plus: 10W, 2700K, 1150 Lumens

Aura Plus Canopy: 8.2W, 2700K, 913 Lumens

IP Code:

Dimming: No Canopy: Non-Dimmable.

With Canopy: Dimmable via Triac dimming.

**Dimensions: Aura Plus:** 

Ø25.3cm Depth: 9.6cm Wall Plate: Ø6cm

**Aura Plus Canopy:** 

Ø25.3cm Depth: 12.4cm Wall Plate: Ø10cm

#### Aura Plus: