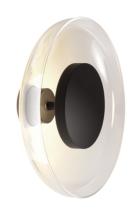

## Marset Aura Plus Wall Light

The Marset Aura Plus LED Wall Light was designed by Joan Gaspar after he was inspired by a glass carafe that kickstarted the design process for this delicate wall light. The blown glass shade is available in four finishes which are Translucent, Opal, Transparent Smoked, and Copper. All of these finishes create a different effect with the diffused light. The coloured glass shades bathe the wall in a unique light that characterises the beautiful simplicity of the design.

The designer, Joan Gaspar, pairs the delicate glass shades with the integrated LED light source which represents the emotional yet contemporary inspiration behind the design. The Aura Plus is a stunning design that is just as striking turned off as it is turned on and would suit any interior.