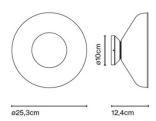

#### PRODUCT SPECIFICATION

Light Source: Aura Plus: 10W, 2700K, 1150 Lumens

Aura Plus Canopy: 8.2W, 2700K, 913 Lumens

IP Code:

Dimming: No Canopy: Non-Dimmable.

With Canopy: Dimmable via Triac dimming.

**Dimensions: Aura Plus:** 

Ø25.3cm Depth: 9.6cm Wall Plate: Ø6cm

**Aura Plus Canopy:** 

Ø25.3cm Depth: 12.4cm Wall Plate: Ø10cm

### Aura Plus Canopy: