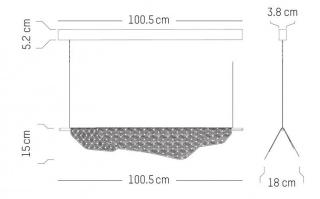

### PRODUCT SPECIFICATION

Light Source: 9W, 2700K, 936 lumens

IP Code: 20

**Dimming:** Dimmable via mains phase dimming

Dimensions: 100.5cm length

18cm width 15cm height