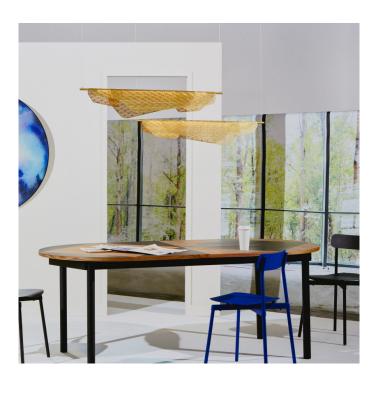

## Mediterranea LED Pendant Light by Petite Friture

The Mediterranea LED pendant is part of the <u>Petite Friture</u> <u>Mediterranea collection</u>, a range designed by Noé Duchaufour-Lawrance after he was inspired by how laundry billows on Mediterranean balconies. The lampshade evokes this weightlessness with its folded design which is paired with a lively pattern that is perforated into the metal.

The Mediterranea pendant light has a long shape as the metal seems to be draped over a simple rod. The pendant has a modern look and is available in a brushed brass finish that will suit many types of settings. You can use this pendant light in commercial and domestic spaces and with an integrated LED light source, it will be long lasting and effective.