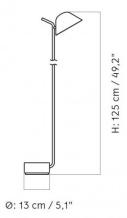

#### PRODUCT SPECIFICATION

Light Source: 5W, 2700K, 654 Lumens

IP Code: 20

**Dimming:** Integrated dimmer on the product

Dimensions: Base: Ø13cm

Height: 125cm Cable Length: 250cm

For all sales and technical enquiries, please contact: