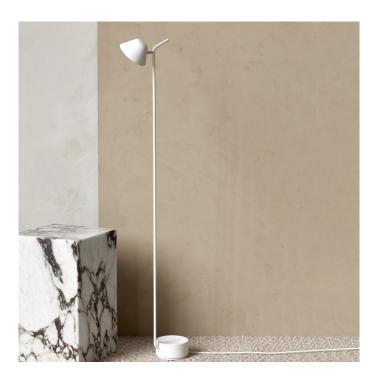

## Audo Copenhagen Peek LED Floor Lamp

The Peek floor lamp was originally designed by Jonas Wagell to accompany a sofa. Finding that most floor lamps are big and robust, Wagell wanted to create a slimline light that could subtly pop behind a seating area. The Peek floor light does just this, with a sturdy base which holds a sleek stem and small lampshade that can aid with reading and can provide a cosy ambience.

The lampshade is equipped with a hand stem on the top which allows you to direct the light where needed. The stem also features a touch dimmer so you have full control over light intensity in your space.