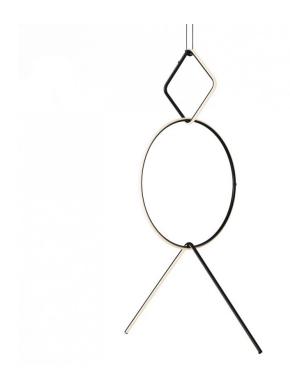

# Flos Arrangements LED Pendant Light

The Arrangement pendant lights by Michael Anastassiades for Flos are a collection of elegantly crafted suspensions which can be compiled to form a stunning configuration of geometric luminaries. Consisting of nine shapes and sizes, the components are produced using black aluminium frames which are then fitted with a platinum optical silicone diffuser.

Equally as visually impressive as a stand alone pendant, the Arrangements by Flos offer versatility with a surface and recessed option so that the suspension can be fitted to concrete or plasterboard ceilings. The Arrangement pendants are dimmable via push, 1-10V, and DALI dimming systems. In the absence of these systems, the light flow can be set with the push system included in the ceiling rose.