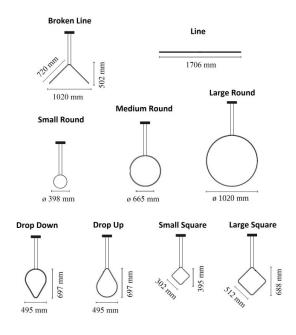

# Flos Arrangements LED Pendant Light

The Arrangement pendant lights by Michael Anastassiades for Flos are a collection of elegantly crafted suspensions which can be compiled to form a stunning configuration of geometric luminaries. Consisting of nine shapes and sizes, the components are produced using black aluminium frames which are then fitted with a platinum optical silicone diffuser.

Create your arrangement <u>here</u> then simply send it to info@davidvillagelighting.co.uk when finished and we can create a quotation for you.