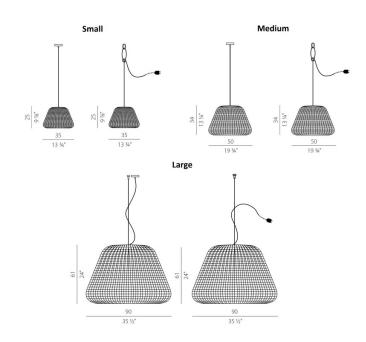

#### PRODUCT SPECIFICATION

IP Code: 65

Non-dimmable.

**Dimming:** 

Dimensions: Small - Ø35cm, Height: 25cm

Medium - Ø50cm, Height: 34cm Small - Ø90cm, Height: 61cm

Cable Length: 450cm