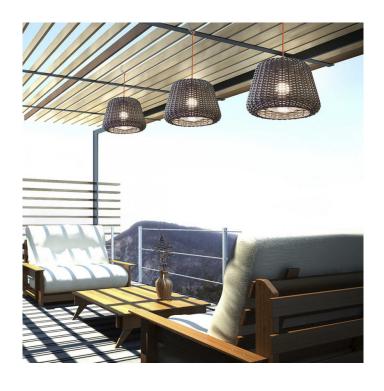

## Ralph LED Outdoor/Indoor Pendant **Light by Panzeri**

The Ralph pendant is a versatile and handy light, being able to transfer from indoors to outdoors simply and easily. The lampshade is made from a synthetic rattan, hand-woven to provide a natural and organic look that is bohemian in style. The light bulb is protected by a polycarbonate diffuser which both creates a warm, diffused glow and protects the source if used outside.

The Ralph pendant lamp is available in brown colour and in three sizes so you can find the right finish and size for your space. The material and shape of the shade mean the pendant provides a downward directed and indirect illumination, perfect for use as a main light or for over tables.

The pendant light comes with a ceiling canopy, a silicone o-ring and a hook upon purchase. The ceiling canopy can only be used for indoor installation and the silicone o-ring and hook can only be used for outdoor installation.