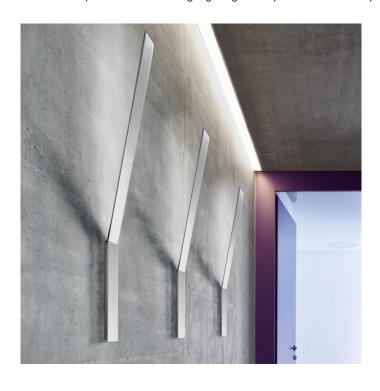

## Panzeri Ypsilon Recessed LED Wall Light

Indirect light emitted through a semi-opal polycarbonate screen. Fitting in white or black polyacrylic paint or in chrome version. Two available versions: recessed mounting in the wall or external mounting. No visible fastening element.