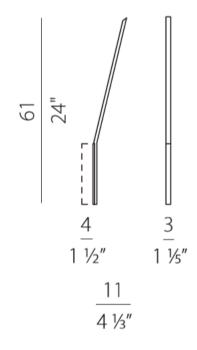

#### PRODUCT SPECIFICATION

Light Source: 13W, 3000K, 1046 Lumens

IP Code: 20

**Dimming:** Non dimmable. **Dimensions:** Height: 61cm

Recessed Depth: 4cm

Depth: 11cm Width: 3cm

For all sales and technical enquiries, please contact: