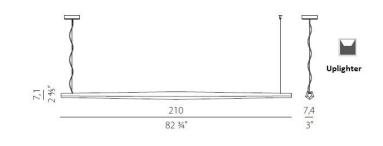

#### PRODUCT SPECIFICATION

40

Light Source: 44W, 3000K, 2376 Lumens

IP Code:

Dimming: Dimmable via Dali or Push dimming systems.

Dimensions: Width: 210cm Depth: 7.4cm Cable Length: 200cm