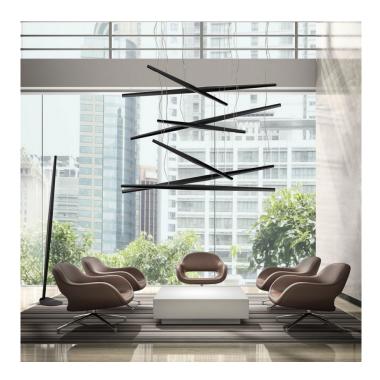

## Panzeri Viisi 210 Suspension

The collection comprising of suspensions and floor lamp with a pentagonal section in folded and carved aluminium. The light source made of LED modules.

Available in two dimensions (120 and 210 cm) with direct downlight. Availability of an indirect uplight suspension version, ideal to create compositions in combination with the direct downlight version.