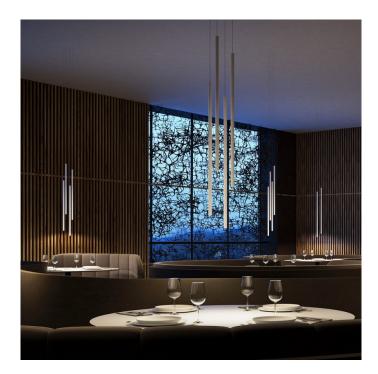

## Panzeri To-Be Large Suspension

Finish in polyacrylic rubber black paint or polyacrylic white or hand-made decorated in gold leaf. Ultra-thin transparent electrical cable. Ideal for restaurants, living areas, bedrooms, and to create big cascading compositions.