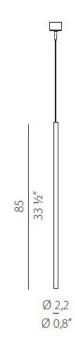

#### **PRODUCT SPECIFICATION**

| Light Source: | 4W, 2700K, 181 Lumens                               |
|---------------|-----------------------------------------------------|
| IP Code:      | 40                                                  |
| Dimming:      | Non dimmable.                                       |
| Dimensions:   | Ø2.2cm<br>Shade Length: 85cm<br>Cable Length: 200cm |