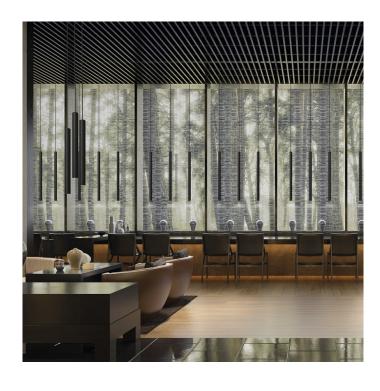

## Panzeri To-Be Medium Suspension

Finish in polyacrylic rubber black paint or polyacrylic white or hand-made decorated in gold leaf. Ultra-thin transparent electrical cable. Ideal for restaurants, living areas, bedrooms, and to create big cascading compositions.

Also available in gold leaf upon request, please contact us for details