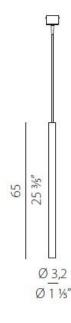

#### PRODUCT SPECIFICATION

Light Source: 7W, 2700K, 363 Lumens

IP Code: 40

**Dimming:** Non dimmable.

Dimensions: 3.2cm

Shade Length: 65cm Cable Length: 200cm

For all sales and technical enquiries, please contact: