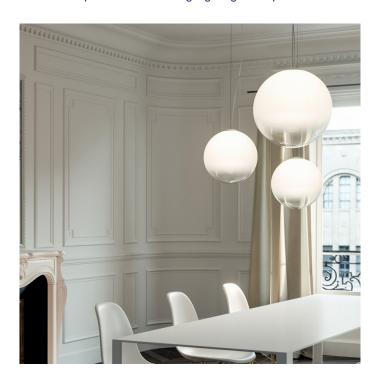

# Panzeri Smoke Large Suspension

SOURCE: https://www.davidvillagelighting.co.uk/product/Panzeri-Smoke-Large-Suspension/19068

# **Panzeri Smoke Large Suspension**

Suspension lamp in handmade blown glass in shaded effect. Metal part in brushed and coloured titanium. Diffused light emission.