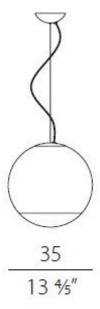

#### PRODUCT SPECIFICATION

Light Source: 1 x Max 21W E27 LED dimmable (included)

IP Code: 20

**Dimming:** Dimmable via mains phase dimming.

Dimensions: Ø35cm

Cable Length: 200cm

For all sales and technical enquiries, please contact: