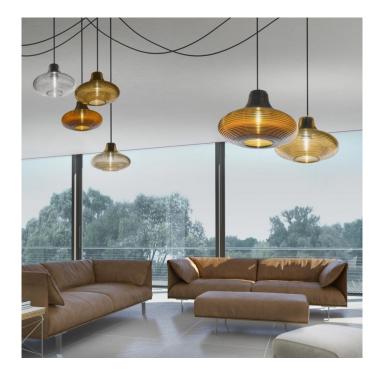

## **Emma Suspension by Panzeri**

Suspension lamp with shaped blown glass with a retro style. Ceiling canopy in metal in black or matt brass. Diffused light in LED bulb E27 distinguished by visible filaments, 8W power and 1050lm luminous flux.

Six colours glass available: transparent, steel, amber, bronze, tobacco and green. Black fabric electrical cables and possibility to customize the length.