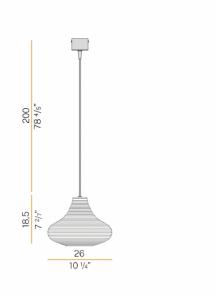

#### PRODUCT SPECIFICATION

Light 1 x Max 8W E27 LED non-dimmable (included)

Source:

IP Code: 20

Dimming: Dimmable via mains phase dimming (with

dimmable bulb)

Dimensions: Ø26cm

Height: 18.5cm Cable Length: 200cm