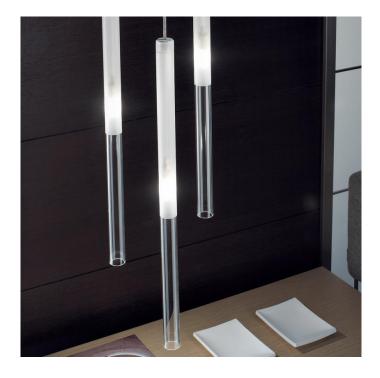

## Panzeri Candle Single Suspension

Suspension lamp made of a metal canopy and threaded borosilicate glass. Frosted glass in the upper part and transparent in the lower section. Emission of diffused light provided by various light sources (LED module or G9). Metal canopy in white polyacrylic paint, customizable in colour, shape and size. Ideal for lobby or large residential areas.