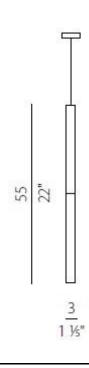

### PRODUCT SPECIFICATION

| Light Source: | 4W, 3000K, 238 Lumens |
|---------------|-----------------------|
| IP Code:      | 20                    |
| Dimming:      | Non dimmable          |
| Dimensions:   | Ø3cm                  |
|               | Diffuser Height: 55cm |
|               | Cable Length: 300cm   |