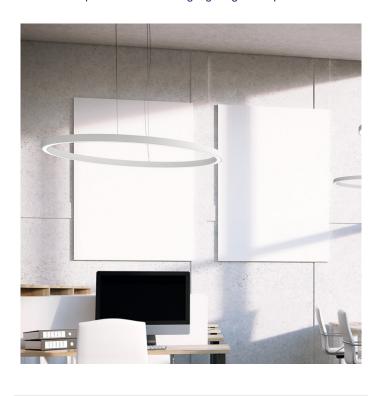

# Panzeri Brooklyn Round 100 Suspension

The modular system in extruded curved aluminium with 500mm and 1000mm radius. Available in trimless recessed, suspension and ceiling/wall mounted offering the possibility to create rings or mixed compositions of lines and curves. The light source made of LED module with direct light and version with the dimmable driver. Polyacrylic white or black painted and ribbed lateral finish. Curved extruded opal polycarbonate diffuser.

Also available in halved sizes to create truly unique formations. Contact us for more details.