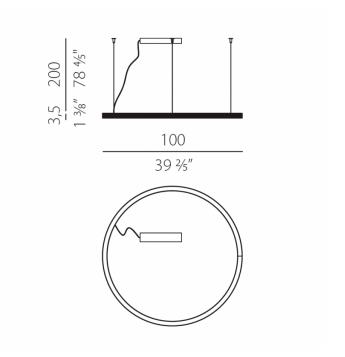

The modular system in extruded curved aluminium with 500mm and 1000mm radius. Available in trimless recessed, suspension and ceiling/wall mounted offering the possibility to create rings or mixed compositions of lines and curves. The light source made of LED module with direct light and version with the dimmable driver. Polyacrylic white or black painted and ribbed lateral finish. Curved extruded opal polycarbonate diffuser.

Also available in halved sizes to create truly unique formations. Contact us for more details.

#### PRODUCT SPECIFICATION

**Light** 55W, 3000K, 2965 Lumens

Source:

IP Code: 40

**Dimming:** Dimmable via DALI/Push to make systems.

Please consult your electrician, additional wiring

may be required on site.

Dimensions: 100cm

Height: 3.5cm

Maximum Drop: 200cm





#### For all sales and technical enquiries, please contact:

+44 (0)114 263 4266

info@davidvillagelighting.co.uk

www.davidvillagelighting.co.uk