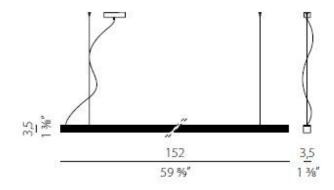

#### PRODUCT SPECIFICATION

Light Source: 29W, 3000K, 1713 Lumens

IP Code: 20

Dimming: Non dimmable.

Dimensions: Width: 152cm
Depth: 3.5cm

Cable Length: 200cm