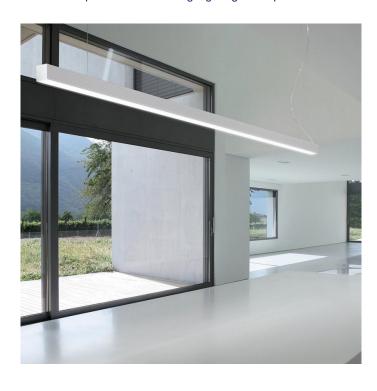

# Panzeri Brooklyn Line 150 LED Suspension

SOURCE: https://www.davidvillagelighting.co.uk/product/Panzeri-Brooklyn-Line-150-LED-Suspension/19025

### Panzeri Brooklyn Line 150 Suspension

Suspension LED in extruded aluminium, painted white, black with reflector and screen.