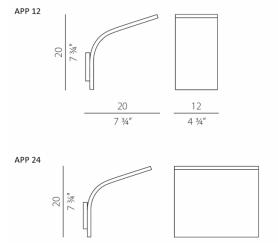

#### **PRODUCT SPECIFICATION**

Light Source: App 12 18W, 3000K, 1431 Lumens App 24 36W, 3000K, 2862 Lumens

IP Code:

Dimming: Non dimmable.

20

Dimensions: App 12 Width: 12cm Depth: 20cm Height: 20cm

> App 24 Width: 24cm Depth: 20cm Height: 20cm