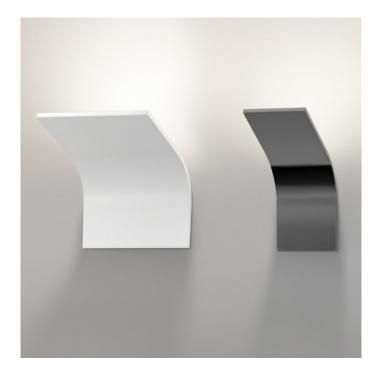

## App Wall Light by Panzeri

Wall lamp in extruded aluminium.LED module equipped with special protection from power surges and transparent cover. Possible dimming with specific dimmer (not included) – available as an accessory.

David

Village Lighting

White polyacrylic paint or brushed and painted in titanium colour. Fixing with hidden lateral grub screw. Ideal for corridors or residential use.