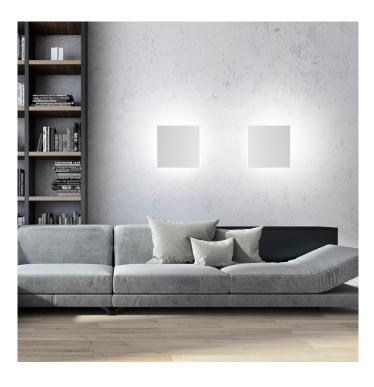

### Panzeri AlDecimo Wall Light

Wall-mount metal recessed trimless lamp with opening and closing click mechanism. The light source made of LED module with indirect light and integrated bi-level driver to reduce luminous flux and power consumption, creating a luminous perimeter frame, when closed.

Finish in the white polyacrylic paint. Ideal for bedrooms, living areas and to create a composition on wide walls.