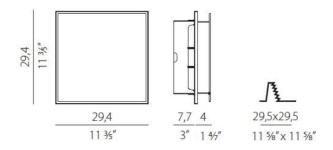

#### PRODUCT SPECIFICATION

Light Source: 21W, 2700K, 873 Lumens

IP Code: 20

Dimensions: Height: 30cm

Width: 30cm