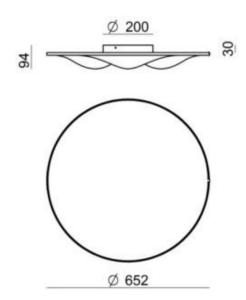

## PRODUCT SPECIFICATION

Light Source: 28W, 3000K, 3306lumens

IP Code: 40

For all sales and technical enquiries, please contact:

+44 (0)114 263 4266

info@davidvillagelighting.co.uk

www.davidvillagelighting.co.uk