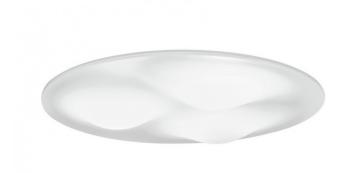

## PRODUCT DESCRIPTION

Light Attack Wavey Ceiling.

An interior ceiling light with a white satin-finish PMMA disc, with depressions and curved shapes that create a soft, sinuous light for a pleasant direct emission.