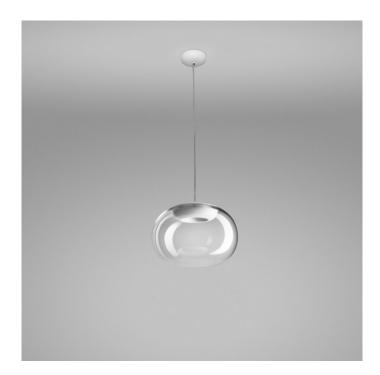

### **PRODUCT DESCRIPTION**

Light Attack Maria Pendant.

Pendant chandeliers in blown glass. Smoked glass, source housing with black nickel finish and black rose window.

David

Village Lighting