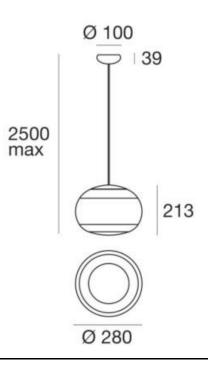

### PRODUCT SPECIFICATION

IP Code:20Dimming:Dimmable via mains phase dimming.Dimensions:9W, 3000K, 1008lumens