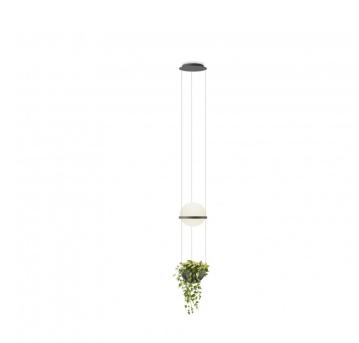

# Palma 3724 LED Pendant Light by Vibia

The Vibia Palma 3724 LED Pendant was designed by Antoni Arola to incorporate the outdoors, specifically plants and nature, into indoor spaces. His creation consists of a spherical diffuser which is suspended within a metal structure and is proudly displayed above a plant pot. The combination of light and nature creates a calmness in the space it is displayed, and thanks to the blown glass diffuser the illumination is a soft and functional glow which can also be easily dimmed whenever needed to create your ideal ambience.

This Vibia Pendant Light can also be supplied without a plant pot addition.