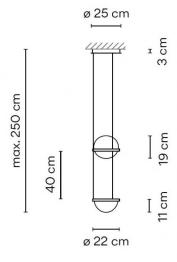

Dimensions: Shade: Ø22cm

Shade Height: 19cm Planter: Ø22cm Planter Height: 11cm Ceiling Canopy: Ø25cm Maximum Drop: 250cm