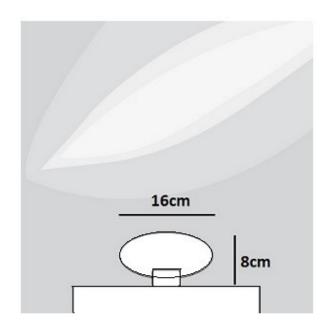

### PRODUCT SPECIFICATION

Light Source: 1W, 2700K, 140 Lumens

IP Code: 20

**Dimming:** Inline dimmer included on cable.

Dimensions: Height: 8cm

Width: 16cm