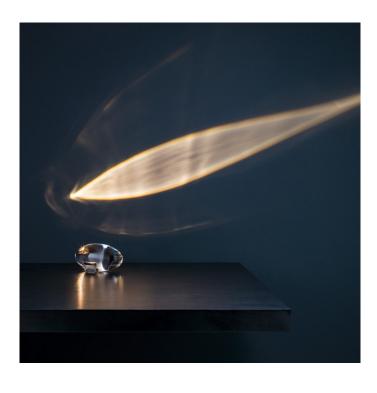

## Catellani & Smith Atman LED Table Lamp

The Atman LED table lamp by Catellani & Smith is a stunning addition to a coffee table, shelf or bedside and brings a unique light to a room. The Atman was initially an experiment by Enzo Catellani to discover the possibilities of LED in decorative lighting. By combining Catellani's skill in lighting and a recent trip to India, this table lamp has been brought to life through experimentation and inspiration.

The intense culture of both silence and chaos, India was the driving force behind this elegant design. Enzo aimed to encapsulate the spirituality and beauty of India through the Atman lamp. The shape of the crystal glass lamp imitates the holy oval stones that Catellani found on his travels. The crystal glass shaped into this oval stone beautifully diffuses the LED light and forms an elegant beam of light across the room. This shaping of the crystal makes the beam of light the main feature of the lamp. Appearing small and understated, when switched on, this perception instantly shifts and this Atman lamp reveals its true beauty. This concept was inspired by the idea of spirituality and souls. The name Atman, meaning 'soul' in Sanskrit, demonstrates the potential of LED in the world of decorative lighting.