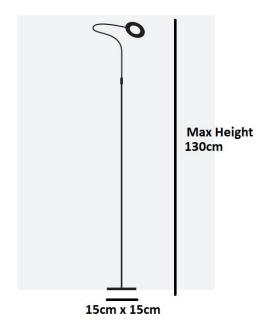

#### PRODUCT SPECIFICATION

Light Source: 2.8W, 2700K, 283 Lumens

IP Code: 20

**Dimming:** Integrated dimmer on the product.

Dimensions: Base: 15cm x 15cm

Height: 130cm Hoop: Ø10cm Pipe: 50cm