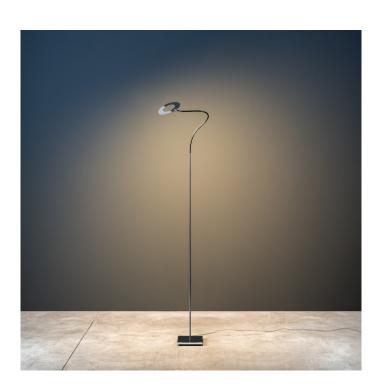

## Catellani & Smith Giulietta LED Floor Lamp

The Giulietta LED floor lamp was designed by Enzo Catellani with the intention of honouring his daughter Giulia. The elegant designs and simple materials echo his love and adoration for his daughter, hence the name Giulietta. The use of nickel adds a luxurious touch to the simplistic silhouette. This sleek modern floor lamp by Catellani & Smith pairs the shimmering nickel with the stark matte black. This genius collaboration of materials gives the floor lamp a stylish chic appearance whilst maintaining its functionality.

The flexible top stem of the lamp allows you to direct the light source in any direction you wish. This results in a lamp that can provide multiple different types of light. Whether that be an indirect ambient light created by angling the light towards a corner of a room or the wall, or it could be a more direct functional light that is used for tasks such as reading. Place this lamp in a functional workspace or study or bring the Giulietta to your living space for a stylish touch. The Catellani & Smith Giulietta floor lamp features a touchless step dimmer that makes adjusting the lumen output as easy as hovering your hand over the sensor on the circular shade. This makes the use of this floor lamp as accessible as possible, making it easy to use and enjoy.