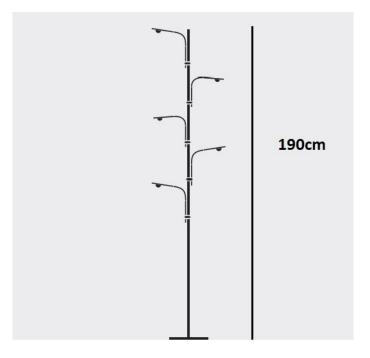

#### **PRODUCT SPECIFICATION**

| Light Source: | 5 x 1W, 2700K, 500 Lumens          |
|---------------|------------------------------------|
| IP Code:      | 20                                 |
| Dimming:      | In line dimmer included on cable.  |
| Dimensions:   | Height: 190cm<br>Base: 20cm × 20cm |