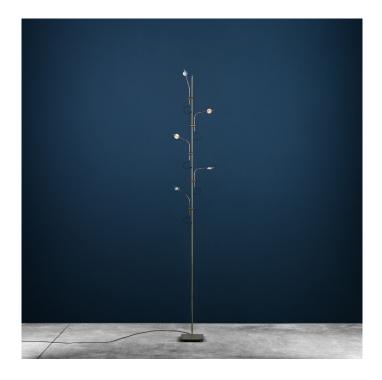

## Catellani & Smith Wa Wa LED Floor Lamp

Available in nickel and brass, this Wa Wa floor lamp designed by Catellani is a minimalist statement that can be altered and adjusted to perfectly suit the space it is in. The adjustable lenses are finished with a beautiful example of handmade glass work that diffuses the LED light into your room. These glimmering dew drops on the end of each structure gives this lamp a delicate yet industrial appearance.

Through the centre runs a tall and sturdy metal rod that hold the whole structure in place whilst disappearing into the background. Catellani uses the method of elimination to create his designs, and this can be seen clearly in the Wa Wa floor lamp as he has only left what is absolutely essential for the lamp to function. This minimalist mindset enhances a space effortlessly and emphasises the beauty of the materials.