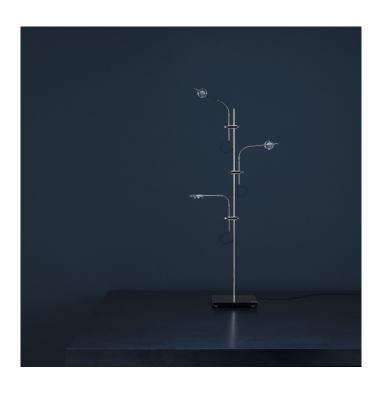

## Catellani & Smith Wa Wa LED Table Lamp

This Wa Wa table lamp designed by Catellani is a minimalist statement that can be altered and adjusted to perfectly suit the space it is in. The adjustable lenses are finished with a beautiful example of handmade glass work that diffuses the LED light into your room. These glimmering dew drops on the end of each structure gives this lamp a delicate yet industrial appearance.

Through the centre runs a tall and sturdy metal rod that hold the whole structure in place whilst disappearing into the background. Catellani uses the method of elimination to create his designs, and this can be seen clearly in the Wa Wa table lamp as he has only left what is absolutely essential for the lamp to function. This minimalist mindset enhances a space effortlessly and emphasises the beauty of the materials.