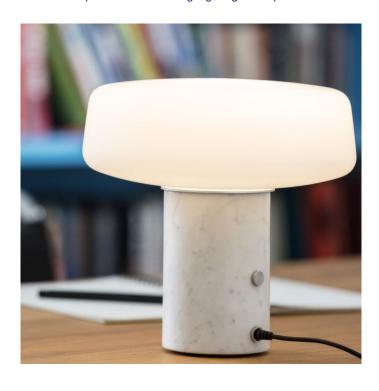

## Case Solid Table Lamp - Small.

The smaller version of our classic Solid Table Light retains the same design and proportions but at two-thirds of the size. The light features a pure cylindrical base, crafted from solid fine-polished green marble, topped by a hand-blown opal glass shade which is acid-etched inside and out to provide a soft, diffused light. An integrated, state-of-the-art dimmable LED is controlled by a touch button on the marble base.

As marble is a natural material the hue and veining will vary from piece to piece. The Solid Table Light - Small measures 227mm diameter, 227mm high.