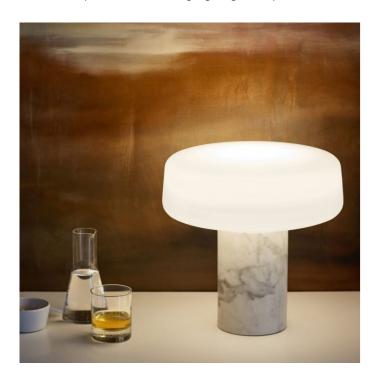

# **Case Solid Table Lamp.**

A pure cylindrical base, crafted from solid Italian fine-grained Carrara marble, is topped by a hand-blown opal glass shade which is acid-etched inside and out to provide a soft, diffused light. An integrated, state-of-the-art dimmable LED is controlled by a touch button on the marble base. As marble is a natural material the hue and veining will vary from piece to piece. The Solid Table Light measures 310mm diameter, 310mm high.

Material: Hand-blown, three-ply, acid-etched, opal glass

#### PRODUCT SPECIFICATION

Light Source: 12W, 3000K, 1100 lumens

Dimming: Touch dimmer
Dimensions: Ø 310mm.
H 310mm