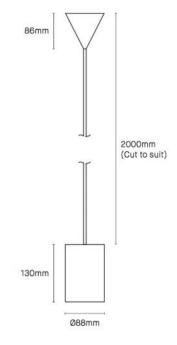

#### PRODUCT SPECIFICATION

Light Source: 1 x max 8W GU10 LED (excluded)

IP Code: 20

Dimming: Dimmable via mains phase dimming

Dimensions: Ø 8.8 cm

13 cm height 200 cm cable length

8.6 cm ceiling canopy height