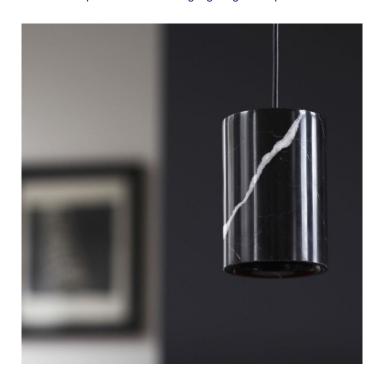

## Case Solid Cylinder Suspension - Marble

A pure cylindrical form, crafted from solid fine-polished Nero Marquina marble. The rounded inner edge of the shade base is a design signature of the Solid collection. A patented adjustable shade support allows the shade to be hung vertical and straight. As marble is a natural material the hue and veining will vary from piece to piece, making each shade body unique.

#### PRODUCT SPECIFICATION

Light Source: 1 x max 8W GU10 LED (excluded)

IP Code: 20

Dimming: Dimmable via mains phase dimming

Dimensions: Ø 8.8 cm

13 cm height 200 cm cable length

8.6 cm ceiling canopy height