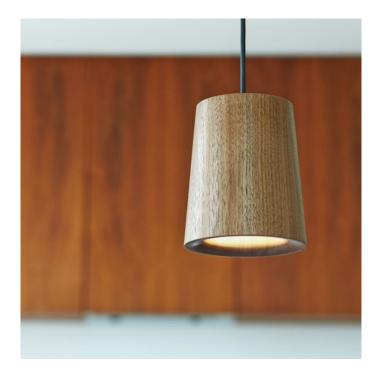

### Case Solid Cone Suspension.

A pure cylindrical form, crafted from European oak, lacquered matt. The rounded inner edge of the shade base is a design signature of the Solid collection.

A patented adjustable shade support allows the shade to be hung vertical and straight. As oak is a natural material the grain will vary from piece to piece, making each shade body unique.

#### PRODUCT SPECIFICATION

| Light<br>Source: | 1x 8W GU10 LED excluded                                                          |
|------------------|----------------------------------------------------------------------------------|
| IP Code:         | 20                                                                               |
| Dimming:         | Dimmable via mains phase dimming                                                 |
| Dimensions:      | Ø 110mm.<br>H 130mm.<br>2 metre matt white cable supplied (Ø 4.5mm, 2 x<br>0.82) |