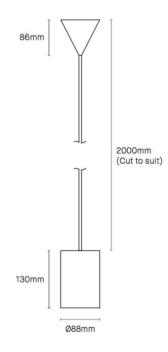

#### PRODUCT SPECIFICATION

| Light<br>Source: | 1x 8W GU10 LED excluded                                                          |
|------------------|----------------------------------------------------------------------------------|
| IP Code:         | 20                                                                               |
| Dimming:         | Dimmable via mains phase dimming                                                 |
| Dimensions:      | Ø 110mm.<br>H 130mm.<br>2 metre matt white cable supplied (Ø 4.5mm, 2 x<br>0.82) |