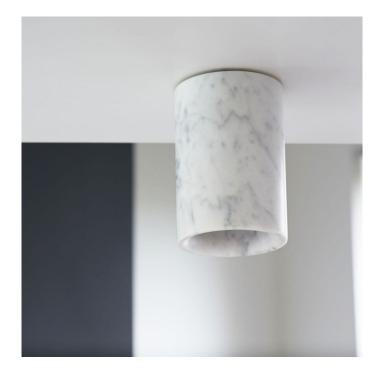

# Case Solid Cylinder Downlight -Marble

SOURCE: https://www.davidvillagelighting.co.uk/product/Case-Solid-Cylinder-Downlight---Marble/18847

## Case Solid Cylinder Downlight -Marble.

A pure conical form, crafted from black stained European oak, lacquered matt. The rounded inner edge at the shade base is a design signature of the Solid collection. A small shadow gap between the ceiling and shade allows for lamp cooling. As oak is a natural material the grain will vary from piece to piece, making each shade body unique. All fixings are hidden.

Material: Fine-grained Carrara marble