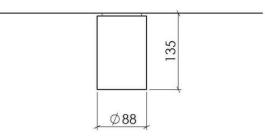

#### PRODUCT SPECIFICATION

| Light Source: | 1x 8W GU10 LED excluded          |
|---------------|----------------------------------|
| IP Code:      | 20                               |
| Dimming:      | Dimmable via mains phase dimming |
| Dimensions:   | Ø 88mm.                          |
|               | H 130mm.                         |