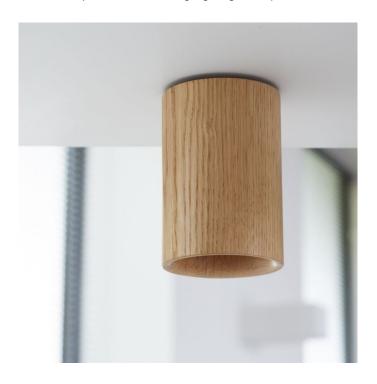

#### PRODUCT SPECIFICATION

Light Source: 1x 8W GU10 LED excluded

IP Code: 20

**Dimming:** Dimmable via mains phase dimming

Dimensions: Ø 88mm.

H 130mm

For all sales and technical enquiries, please contact:

+44 (0)114 263 4266