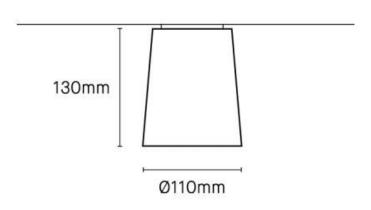

#### PRODUCT SPECIFICATION

Light Source: 1x 8W GU10 LED Excluded

IP Code: 20

**Dimming:** Dimmable via mains phase dimming

Dimensions: Ø 110mm.

H 130mm

For all sales and technical enquiries, please contact: