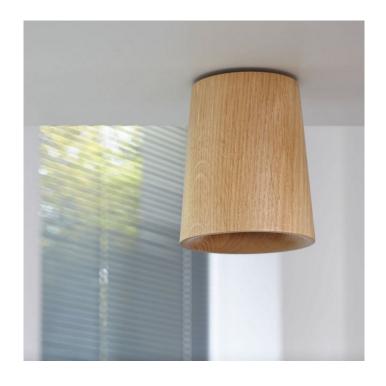

## Case Solid Cone Downlight.

A pure conical form, crafted from black stained European oak, lacquered matt. The rounded inner edge at the shade base is a design signature of the Solid collection. A small shadow gap between the ceiling and shade allows for lamp cooling. As oak is a natural material the grain will vary from piece to piece, making each shade body unique. All fixings are hidden.