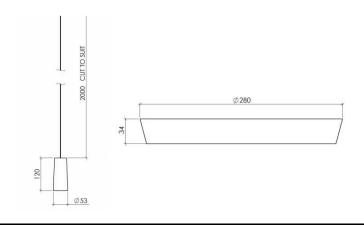

### PRODUCT SPECIFICATION

Light 6x 3W G9 LED lamp excluded

Source:

IP Code: 20

**Dimming:** Dimmable via mains phase dimming

Dimensions: Ø 52mm. H 120mm.

Each shade supplied with 2 metre matt white

cable (Ø 4.5mm, 2 x 0.82)