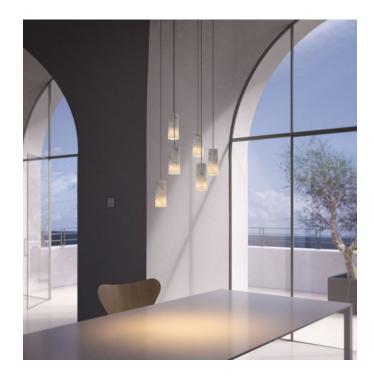

# Case Core Six Suspension.

A simple but striking pendant, crafted from solid Italian finegrained Carrara marble. A subtle diffused glow is produced around the lower section when lit. As marble is a natural material the hue and veining will vary from piece to piece, making each shade body unique.

Included: 2 metre matt white cable (? 4.5mm, 2 x 0.82) Conical steel ceiling fixing.

Material

Fine-grained Carrara marble