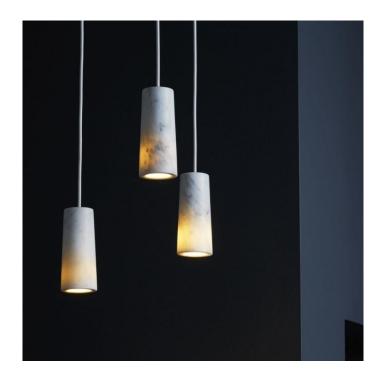

## Case Core Triple Suspension.

A simple but striking pendant, crafted from solid Italian finegrained Carrara marble. A subtle diffused glow is produced around the lower section when lit. As marble is a natural material the hue and veining will vary from piece to piece, making each shade body unique.

David

Village Lighting

Included: 2 metre matt white cable (? 4.5mm, 2 x 0.82) Conical steel ceiling fixing.

Material: Fine-grained Carrara marble