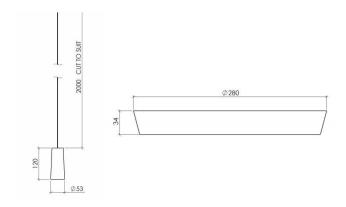

#### PRODUCT SPECIFICATION

| Light<br>Source: | 3x 3W G9 LED lamp excluded                                                                         |
|------------------|----------------------------------------------------------------------------------------------------|
| IP Code:         | 20                                                                                                 |
| Dimming:         | Dimmable via mains phase dimming                                                                   |
| Dimensions:      | Ø 52mm.<br>H 120mm.<br>Each shade supplied with 2 metre matt white<br>cable (Ø 4.5mm,<br>2 x 0.82) |