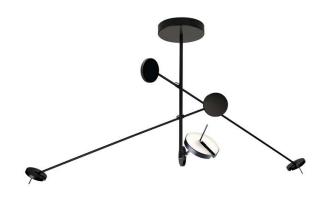

# **LEDS C4 Invisible triple bend**

The simplicity of this collection makes it unique and gives it authenticity and an individual identity. The different positions for its arms and heads generate multiple compositions that convey a sense of almost complete weightlessness reminiscent of a mobile.

#### Materials:

Steel Aluminium Diffuser PMMA