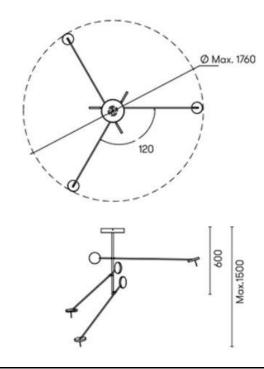

## PRODUCT SPECIFICATION

Light Source: 27W, 3000K, 2295 lumens

IP Code: 20

**Dimming:** Dimmable via mains phase dimming.

Dimensions: 150 cm max height

Ø 176 cm

120° opening between each bar

For all sales and technical enquiries, please contact: